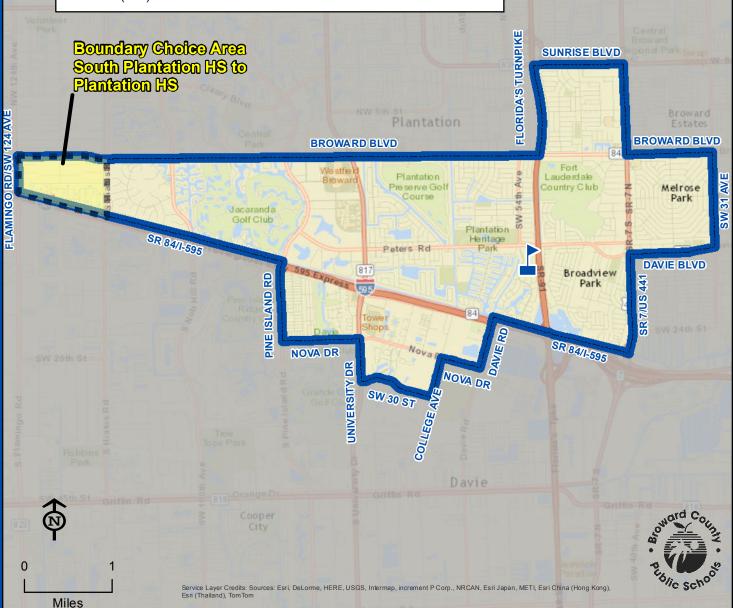

Lakes

**Boundary Choice Area:** Ninth through twelfth grade students residing within the area boundared south of Broward Boulevard, east of Flamingo Road, north of the New River Canal and west of Hiatus Road are assigned to South Plantation High School with a choice to attend Plantation High School.

THIS MAP IS FOR CONCEPTUAL PURPOSES ONLY AND SHOULD NOT BE USED FOR LEGAL BOUNDARY DETERMINATIONS